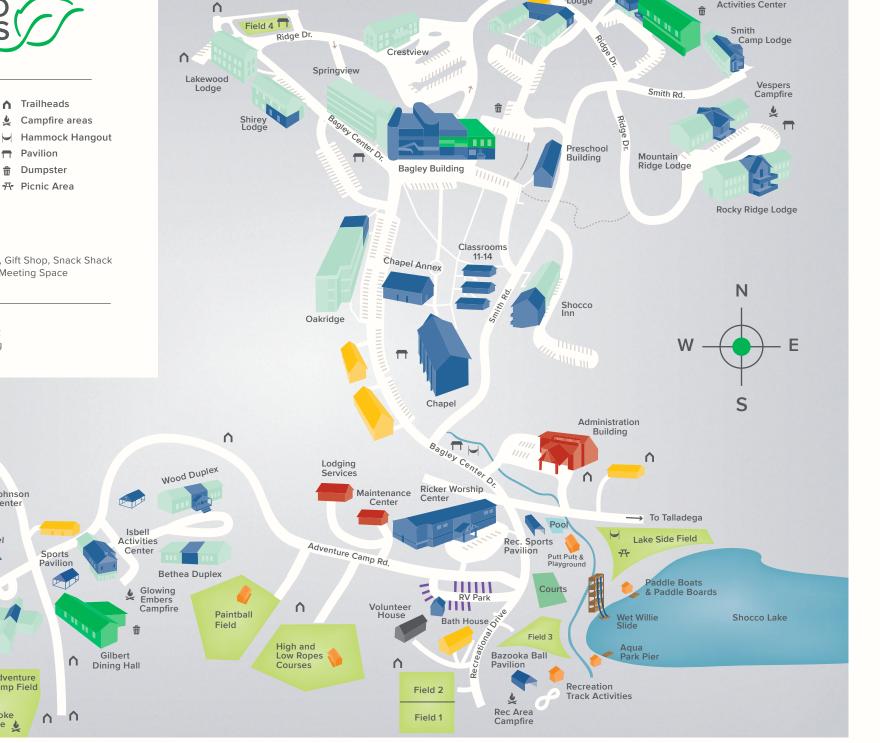

♠ Trailheads

Pavilion

**⊕** Dumpster

A Picnic Area

Campfire areas

## CAMPUS MAP

**Guest lodging** 

Meeting space Dining facilities

Recreation areas

Staff residences

Support facilities

**RV** sites

Volunteer housing

## **BAGLEY CENTER**

1st Floor: Hospitality Desk, Gift Shop, Snack Shack 2nd Floor: Dining, Lobby, Meeting Space

Johnson

Adventure

Camp Field

Sports

Pavilion

Center

3rd Floor: Meeting Space

1314 Shocco Springs Rd. Talladega, AL 35160-5852 256.761.1100 | shocco.org

Sweet Gum

Weaver Chapel

Puckett

Lodge

Rising Smoke Campfire

 $\wedge$ 